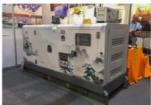

## Standby Power Cummins Diesel Generator 50Hz 41kVA Water Cooling

# Cummins 41kVA Standby Power 50Hz cummins diesel generator

#### **Cummins Diesel Generator**

| - Garring Broods Goriorator |     |         |
|-----------------------------|-----|---------|
| Generator Set Specification |     |         |
| Model                       |     | DE-C44  |
| Mary Barrer                 | kVA | 41      |
| Max. Power                  | kW  | 33      |
| Rate Power                  | kVA | 38      |
|                             | kW  | 30      |
| Frequency                   | Hz  | 50      |
| Rate Voltage                | V   | 400/230 |
| Rate Current                | А   | 54.1    |
|                             |     |         |