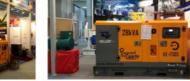

## Standby Power Cummins Diesel Generator 50Hz 41kVA Water Cooling

# Cummins 41kVA Standby Power 50Hz cummins diesel generator

#### **Cummins Diesel Generator**

| - Garring Broods Goriorator |     |         |
|-----------------------------|-----|---------|
| Generator Set Specification |     |         |
| Model                       |     | DE-C44  |
| Mary Barrer                 | kVA | 41      |
| Max. Power                  | kW  | 33      |
| Rate Power                  | kVA | 38      |
|                             | kW  | 30      |
| Frequency                   | Hz  | 50      |
| Rate Voltage                | V   | 400/230 |
| Rate Current                | А   | 54.1    |
|                             |     |         |