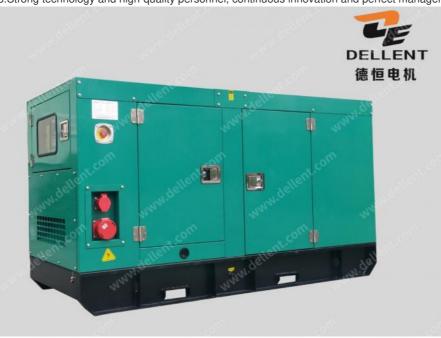

# Cummins 41kVA Standby Power 50Hz cummins diesel generator

#### . PRODUCT

- 1. Diesel generators are strong-built, ideal for emergency back-up, job sites and industrial appplications.
- 2.Powered by reliable air/water cooled diesel generators sets, industrial grade, great fuel efficiency, less maintenance, long operating life.
- 3. Strong technology and high-quality personnel, continuous innovation and perfect management.

#### **Cummins Diesel Generator**

| - Garring Broods Goriorator |     |         |
|-----------------------------|-----|---------|
| Generator Set Specification |     |         |
| Model                       |     | DE-C44  |
| Mary Barrer                 | kVA | 41      |
| Max. Power                  | kW  | 33      |
| Rate Power                  | kVA | 38      |
|                             | kW  | 30      |
| Frequency                   | Hz  | 50      |
| Rate Voltage                | V   | 400/230 |
| Rate Current                | А   | 54.1    |
|                             |     |         |