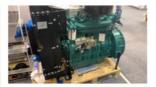

#### **Dongfeng Cummins 4BT3.9-G1**

| Engine Specification     |    |                                   |
|--------------------------|----|-----------------------------------|
| Engine Manufacturer      |    | Dongfeng Cummins Engine Co., Ltd. |
| Engine Brand             |    | Cummins                           |
| Engine Model             |    | 4BT3.9-G1                         |
| No. of Cylinder          |    | 4 Cylinder in line                |
| Aspiration               |    | Turbocharged                      |
| Governor                 |    | Mechanical                        |
| Engine Max. Output Power | kW | 39.6                              |
| Displacement             | L  | 3.9                               |
| Compression Ratio        |    | 17.3 : 1                          |
| Starting Voltage         | V  | 24                                |