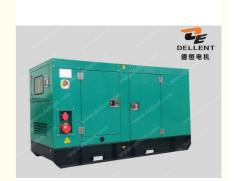

# Cummins 41kVA Standby Power 50Hz cummins diesel generator

#### . PRODUCT

- 1. Diesel generators are strong-built, ideal for emergency back-up, job sites and industrial appplications.
- 2.Powered by reliable air/water cooled diesel generators sets, industrial grade, great fuel efficiency, less maintenance, long operating life.
- 3. Strong technology and high-quality personnel, continuous innovation and perfect management.

#### **Cummins Diesel Generator**

| - Garring Broods Goriorator |     |         |
|-----------------------------|-----|---------|
| Generator Set Specification |     |         |
| Model                       |     | DE-C44  |
| Mary Barrer                 | kVA | 41      |
| Max. Power                  | kW  | 33      |
| Rate Power                  | kVA | 38      |
|                             | kW  | 30      |
| Frequency                   | Hz  | 50      |
| Rate Voltage                | V   | 400/230 |
| Rate Current                | А   | 54.1    |
|                             |     |         |